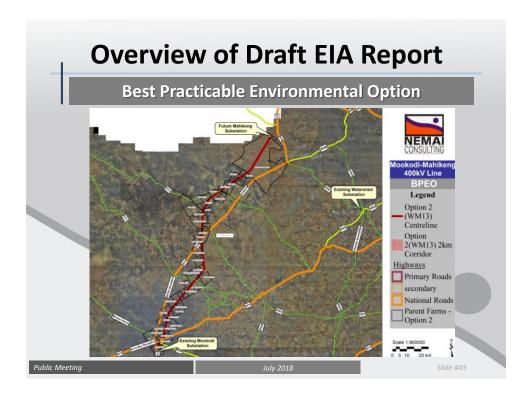

dated within the corridor.
- All routes show no issues with servitude widths and potential to shift line routes during design.
- Overall, Route Option 2 (WM13) and Option 3 (WM4a) were considered the best route from an overall technical perspective. Technical considerations ensure the most cost-effective solution for the lifecycle of the project for the planning stages, through construction and operation to decommissioning.

Public Meeting July 2018 Slide #4

# **Overview of Draft EIA Report**

#### **Best Practicable Environmental Option**

 No fatal flaws were identified by any specialist. Based on the recommendations of the Specialist Studies, technical considerations and the comparison of the impacts, Option 2 (WM13) was identified as the BPEO for the Mookodi-Mahikeng 400kV Powerline



#### **Sensitivity Map**

- · Rivers and wetlands
- Western Highveld Sandy Grassland Threatened Ecosystem
- CBA 1 and 2
- ESA 1 and 2
- Plant species of conservation concern:
  - Vachellia erioloba (= Acacia erioloba) (known as Camel Thorn)
  - Boophane disticha (known as Century Plant)
- Avifaunal migratory corridors
- Heritage sites (with recommended 20m conservation buffer)



#### **Conclusions and Recommendations**

- The EIA Report has a host of recommendations which need to be implemented, however, the main recommendations include:
  - ➤ Diligent compliance monitoring of the EMPr, EA and other relevant environmental legislation
  - Undertake a walk through survey of the project footprint by the relevant environmental specialists to identify sensitive environmental features
    - □