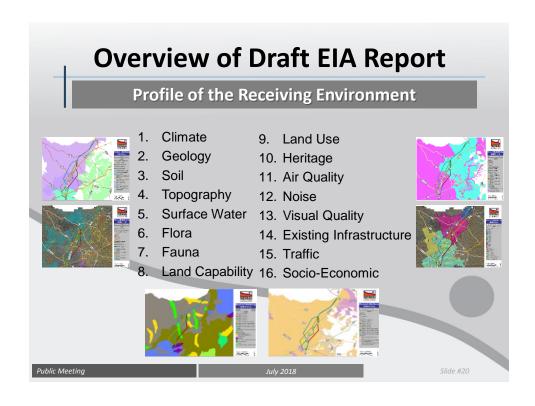

gulations (GN No. R. 982, R. 983, R. 984 and R. 985 of 04 December 2014, as amended)
  - Lead Authority = Department of Environmental Affairs (DEA)



#### **EIA Report**

- Public Participation Process
- · Assess the Findings of the Specialist Studies
- · Compile a Sensitivity Map
- Identify Potential Environmental Impacts
- Identify which Alternative Route is the Best Practical Environmental Option (BPEO)
- Recommend Mitigation Measures to Reduce any Impacts the Project may have
- Develop an Environmental Management Programme (EMPr)



#### **Public Participation**

- Draft EIA Report Review Period (28 June to 27 July 2018)
- Public Meetings (04-05 July and 09-10 July 2018)
- Comments captured in the Comments and Responses Report
- All registered IAPs will be notified of DEA's decision



#### **Specialist Studies**

- 1. Terrestrial Ecological Assessment
- 2. Avifaunal Impact Assessment
- 3. Heritage Impact Assessment
- 4. Agricultural Impact Assessment
- 5. Visual Impact Assessment
- 6. Economic Assessment
- 7. Social Impact Assessment

Public Meeting

July 2018

Slide #21

# **Overview of Draft EIA Report**

#### **Terrestrial Ecological Assessment**

- · Preferred Route Option 2
- Threatened Ecosystems: Mafikeng Bushveld (<u>Vulnerable</u>) and a very small section of the Western Highveld Sandy Grassland
  - (Critically Endangered)
- Falls within Critical Biodiversity
   Area (CBA) 2, Ecological
   Support Area (ESA) 1 and 2



Public Meetin

July 2018

Slide #22

#### **Terrestrial Ecological Assessment**

- 2 species of conservation concern (Orange Listed Plants) (l