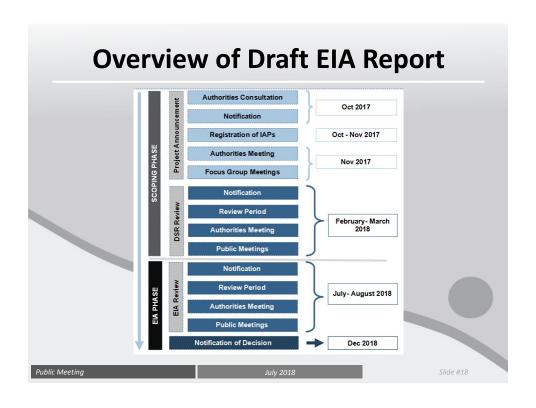

in total

Public Meeting July 2018 Slide #1

7

#### **EIA Process**

The proposed Mookodi-Mahikeng 400kV Powerline entails certain activities that require authorisation:

- The National Environmental Management Act (Act No. 107 of 1998) – NEMA
  - ➤ EIA Regulations (GN No. R. 982, R. 983, R. 984 and R. 985 of 04 December 2014, as amended)
  - Lead Authority = Department of Environmental Affairs (DEA)



#### **EIA Report**

- Public Participation Process
- · Assess the Findings of the Specialist Studies
- · Compile a Sensitivity Map
- Identify Potential Environmental Impacts
- Identify which Alternative Route is the Best Practical Environmental Option (BPEO)
- Recommend Mitigation Measures to Reduce any Impacts the Project may have
- Develop an Environmental Management Programme (EMPr)



#### **Public Participation**

- Draft EIA Report Review Period (28 June to 27 July 2018)
- Public Meetings (04-05 July and 09-10 July 2018)
- Comments captured in the Comments and Responses Report
- All registered IAPs will be notified of DEA's decision



#### **Specialist Studies**

- 1. Terrestrial Ecological Assessment
- 2. Avifaunal Impact Assessment
- 3. Heritage Impact Assessment
- 4. Agricultural Impact Assessment
- 5. Visual Impact Assessment
- 6. Economic Assessment
- 7. Social Impact Assessment

Public Meeting

July 2018

Slide #21

# **Overview of Draft EIA Report**

#### **Terrestrial Ecological Assessment**

- · Preferred Route Option 2
- Threatened Ecosystems: Mafikeng Bushveld (<u>Vulnerable</u>) and a very small section of the Western Highveld Sandy Grassland
  - (Criti